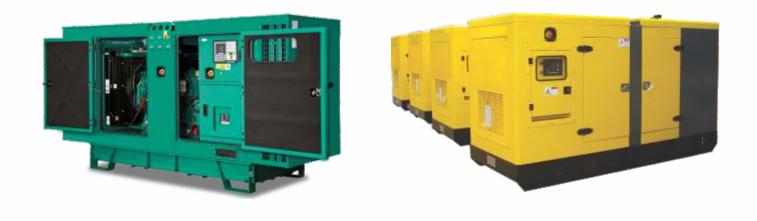

## WEHAVE DIFFERENT VARIETY AND BRANDOF GENERATORS STARTING FROMUP TO 28KW 1300KW

## GENERATOR