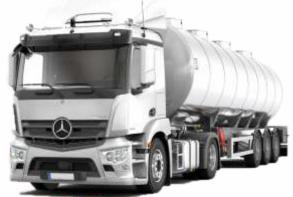

### **DIESEL TANKER**

A tank truck or tanker truck is a motor vehicle designed to carry Liquefied loads, dry bulk cargo or gases on roads