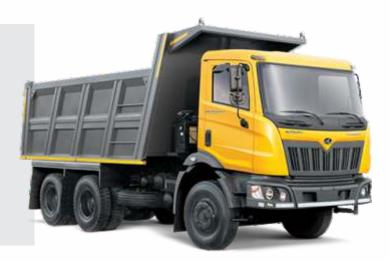

### **DUMP TRUCK**

A Dump truck is a truck used for transporting loose material for construction. It is equipped with an open-box bed, which is hinged at the rear and equipped with hydraulic rams to lift the front.