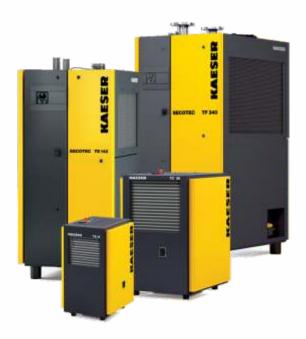

## AIR COMPRESSOR

WIDE VARIETY OF CAPACITIES AND OPERATING PRESSURE, WHICHINCLUDES NORMAL AND OIL FREE ALONG WITH AIR DRYER AND RECEIVERS RANGE FROM 150–1500CFM

A light tower is a piece of mobile equipment which has one or more high-intensity electric lamps and a mast. Almost always, the lights are attached to the mast, which is attached to a trailer, with a generator set to power the lamps. Light towers are used for construction.