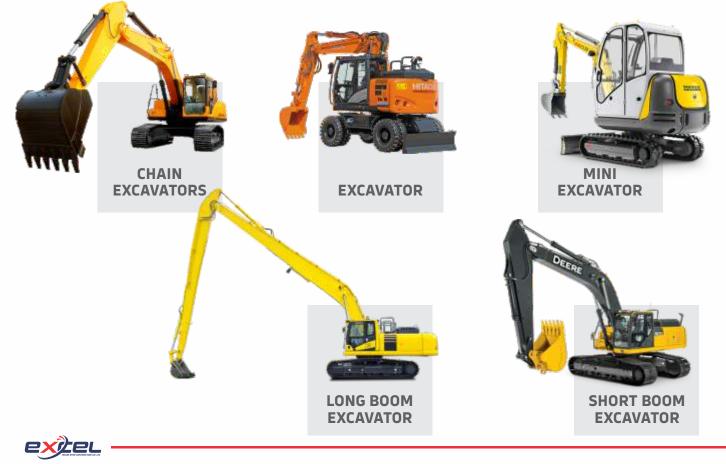

se MULTI-TRAILER low bed trailers are multi-functional, partly due to their excellent maneuverability.







### **BOOM TRUCK**

For lighter lifting, nothing beats the flexibility and reliability of boom truck cranes. Able to travel at highway speeds, boom truck cranes let you get to the jobsite, get set up, and get to work fast





### **DIESEL TANKER**

A tank truck or tanker truck is a motor vehicle designed to carry Liquefied loads, dry bulk cargo or gases on roads

## CIVIL EQUIPMENT

Civil equipments are used in construction industry. We are committed to provide these civil equipments to our clients to complete their job on time. Depending on the application, these equipment will be used in different ways and will help to archive your milestones as scheduled.

#### **EXCAVATORS**





## LEVELING EQUIPMENT







We have the latest model of power equipment of proper size that you need for your work. We help you to keep your job running by providing correct size unit for your job

## WEHAVE DIFFERENT VARIETY AND BRANDOF GENERATORS STARTING FROMUP TO 28KW 1300KW

## GENERATOR



## AIR COMPRESSOR

WIDE VARIETY OF CAPACITIES AND OPERATING PRESSURE, WHICHINCLUDES NORMAL AND OIL FREE ALONG WITH AIR DRYER AND RECEIVERS RANGE FROM 150–1500CFM









A light tower is a piece of mobile equipment which has one or more high-intensity electric lamps and a mast. Almost always, the lights are attached to the mast, which is attached to a trailer, with a generator set to power the lamps. Light towers are used for construction.





## WELDING MACHINE

EXCELWELDINGIS AN IMPORTANT