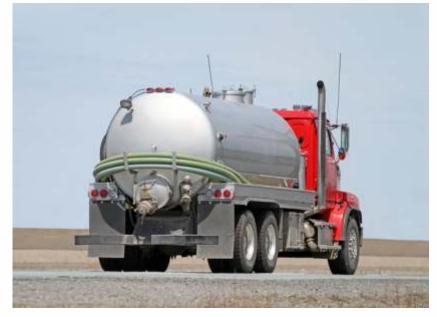

### **Liquid Waste Collection**

EXCEL POLAR STAR operates an extensive fleet of tankers and vacuum tankers with capacities ranging from 3000 to 6000 US Gallons. This fleet allows fort the collection and transportation of sewage sludge.