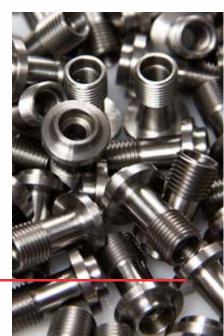

## **MACHINED COMPONENTS**

Our Range includes CNC/lathe machined components AKA precision components precisely used for Aero-Space, Defensive, Automobile, Valve Manufacturing, Medical & Dental Surgical Instrument Manufacturing, Telecommunication, Pumps Manufacturing, Oil Plants, Nuclear & Thermal Power Plants etc. We can offer machine parts in Cold Worked & Hot Worked condition.

We at EXCEL POLAR STAR CONTRACTING CO. LTD. offer both Metric as well as Imperial (Inch) sizes. And the size ranges are from MIO (0.0393") up to M27 (or 1») in Cold Forged and M8 (5/16") up to MIOO (4») in Hot Forged. We can also manufacture precision part weighing from 5 Gms upto 2 Tons.