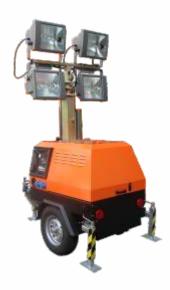

## AIR COMPRESSOR

WIDE VARIETY OF CAPACITIES AND OPERATING PRESSURE, WHICHINCLUDES NORMAL AND OIL FREE ALONG WITH AIR DRYER AND RECEIVERS RANGE FROM 150–1500CFM

A light tower is a piece of mobile equipment which has one or more high-intensity electric lamps and a mast. Almost always, the lights are attached to the mast, which is attached to a trailer, with a generator set to power the lamps. Light towers are used for construction.