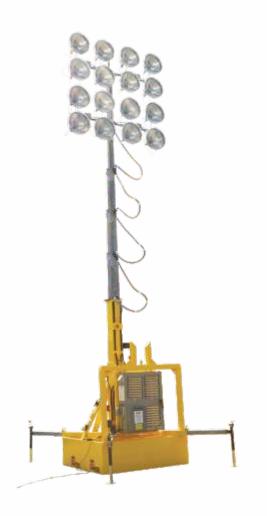

## AIR COMPRESSOR

WIDE VARIETY OF CAPACITIES AND OPERATING PRESSURE, WHICHINCLUDES NORMAL AND OIL FREE ALONG WITH AIR DRYER AND RECEIVERS RANGE FROM 150–1500CFM

A light tower is a piece of mobile equipment which has one or more high-intensity electric lamps and a mast. Almost always, the lights are attached to the mast, which is attached to a trailer, with a generator set to power the lamps. Light towers are used for construction.