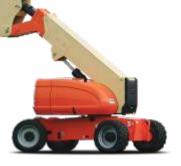

## TELESCOPIC MAN LIFT

When you need to work around different angles on crowded job sites, it's important to have the right piece of equipment to get you straight to the source. Powered telescopic boom lifts are ideal for work that requires extended horizontal and vertical outreach. EXCEL POLAR STAR CONTRACTING CO. LTD. telescopic lifts take you right where you need to.