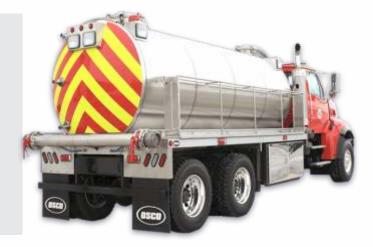

#### WATER TANKER

Water tanks are used to provide storage of water to use in many applications, drinking water, both plants and livestock, chemical manufacturing, as well as many other uses

## prage of drinking hemical uses