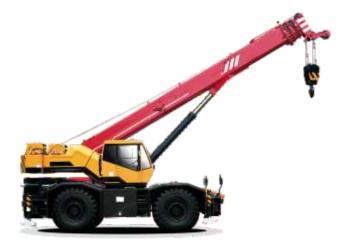

## HEAVY AND LIGHT EQUIPMENT RENTAL

Certified lifting accessories such as Wire Rope Slings, Shackles, Bells, Lifting Beams, Spreader bars, Man baskets,Testweights,etc WE PROVIDE ALL TYPE OF HEAVY, LIGHT EQUIPMENT SUCH AS ALL TERRAIN CRANES, ROUGH TERRAIN CRANES, TRUCK CRANES AND CRAWLER CRANES RANGING FROM 25TONS UP TO 1200 TONS