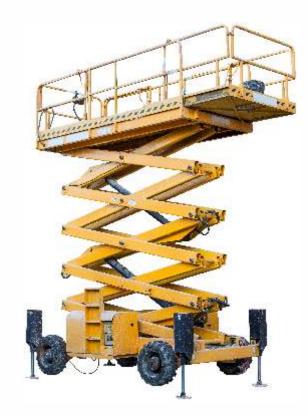

## **SCISSOR LIFTS** (DIESEL & ELECTRICAL)

SCISSOR LIFTS ARE ACCESS PLATFORMS WHICH MOVES VERTICALLY ON A SCISSOR MECHANISM TO GIVE USERS ACCESS TO UP TO 32 MTRS

FORKLIFT

(ELECTRICAL & DIESEL)