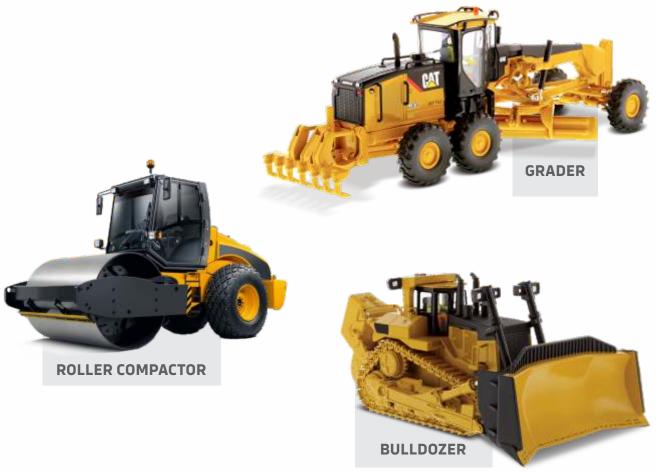

## CIVIL EQUIPMENT

Civil equipments are used in construction industry. We are committed to provide these civil equipments to our clients to complete their job on time. Depending on the application, these equipment will be used in different ways and will help to archive your milestones as scheduled.

#### **EXCAVATORS**

## LEVELING EQUIPMENT

We have the latest model of power equipment of proper size that you need for your work. We help you to keep your job running by providing correct size unit for your job